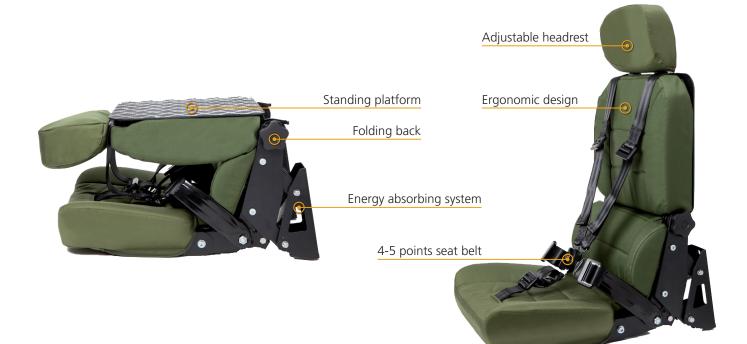

## **Gunner Seat**

| weight             | 24 kg                                                           |
|--------------------|-----------------------------------------------------------------|
| Adjustment options | Folding back                                                    |
|                    | Adjustable headrest                                             |
| Energy Absorption  | Energy absorbing system based on the advanced SPIRAL technology |
| Ergonomics         | Ergonomic design suitable for 5th -95th percentile              |
| Safety             | FMVSS 207/ 210                                                  |
|                    | FMVSS 209                                                       |
|                    | FMVSS 302                                                       |
|                    | ECE Compliance                                                  |
| Seat belts         | 4/ 5 point seat belt                                            |
| Mounting options   | Wall/ Floor/ Roof                                               |

## Description

The unique gunner seat features a compact design that provides robust functionality combined with an ergonomics design and high level of performance in the most demanding environments.

The gunner seat differentiates from the standard crew seat with a folding back and a standing platform.

Similar to our other seat series, the Gunner seat can be mounted to the vehicle in different locations: wall, floor and ceiling.